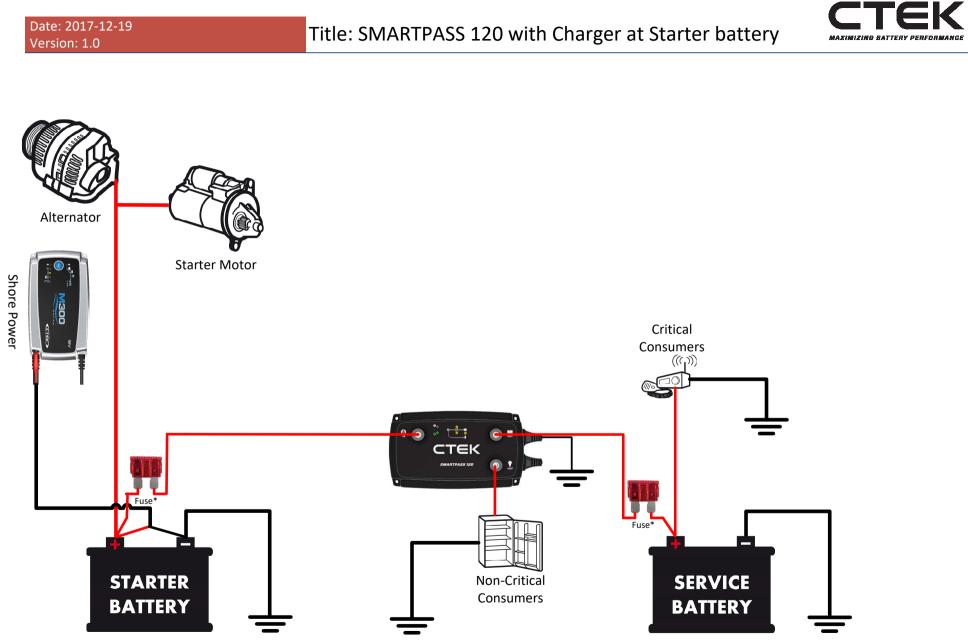

\* Fuse recomended. Please verify directive for applicable installation regarding fuses

| General Information                                                                                                                                           |                                                                                                                                                                                                                                                                                                                                                                                                                                                                         |  |
|---------------------------------------------------------------------------------------------------------------------------------------------------------------|-------------------------------------------------------------------------------------------------------------------------------------------------------------------------------------------------------------------------------------------------------------------------------------------------------------------------------------------------------------------------------------------------------------------------------------------------------------------------|--|
| Starter battery:<br>Typically 55Ah to 100Ah for automotive applications.<br>A start battery should never be deeply discharged                                 | Fuses:<br>If fuses are used, mount the fuses as close to each<br>battery as possible.<br>Suitable fuse size:<br>D250SA: 30A<br>D250SA and SMARTPASS 120: 300A<br>Please verify directive for applicable installation<br>regarding fuses.                                                                                                                                                                                                                                |  |
| Service battery:<br>Size 28Ah to 800Ah.<br>Batteries are connected in parallel to increase capacity<br>(Ah).<br>Suitable deep cycle batteries should be used. | Wiring:<br>Please see instruction manual for suitable dimensions.<br>Please verify directive for applicable installation<br>regarding wiring.<br>A thick wire generate less voltage drop than a thinner<br>wire at high current.                                                                                                                                                                                                                                        |  |
| <b>Temperature sensor:</b><br>Attach the temperature sensor onto the service battery.                                                                         | Battery charger (AC):<br>When regular discharge on both Service and Starter<br>battery, a Battery charger required.<br>Connect the Battery charger on Starter battery and both<br>Starter and Service battery will be individually recharged<br>from the Battery charger and D250S DUAL/SMARTPASS.<br>Select a charger that is suitable regarding the capacity of<br>the battery bank and also the requirement of recharge<br>time. A typical charger is MXS25 or M300. |  |